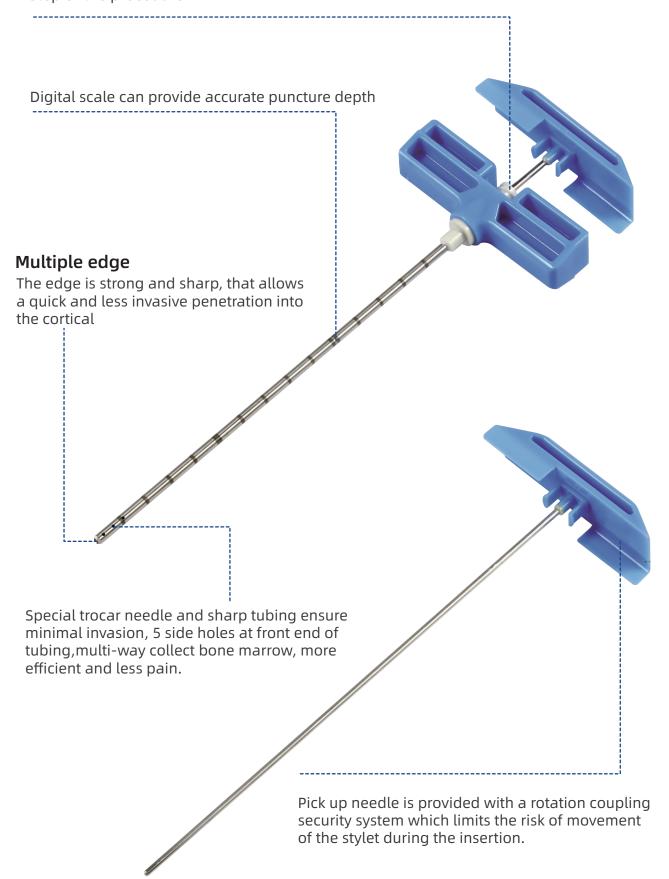

# **Bone Marrow Biopsy Needles**

SHANGHAI KINDLY(KDL) GROUP NANCHANG KINDLY MEDICAL TECHNOLOGY CO.,LTD

F: +86-791 86861216 W: www.kdlnc.com T: +86-791 86861216 The handle includes a sharpened luer-lock which gives a safer Attachment to the syringe. Aspiration can be performed at any Step of the procedure

### Structure and composition:

The Bone marrow biopsy needle consist of needle hub, needle tube, lining core, handle and Protective cap.