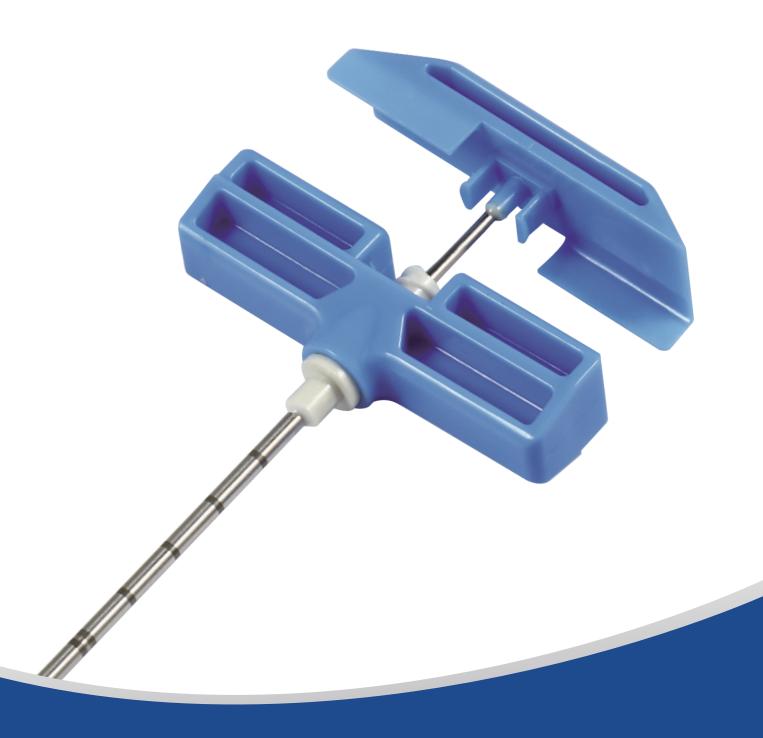

### Structure and composition:

The Bone marrow biopsy needle consist of needle hub, needle tube, lining core, handle and Protective cap.

#### Material:

ABS,PP PC,SUS304 Stainless Steel Cannula, Silicone oil

# **Bone Marrow Biopsy Needles**

SHANGHAI KINDLY(KDL) GROUP NANCHANG KINDLY MEDICAL TECHNOLOGY CO.,LTD

F: +86-791 86861216 W: www.kdlnc.com T: +86-791 86861216 The handle includes a sharpened luer-lock which gives a safer Attachment to the syringe. Aspiration can be performed at any Step of the procedure