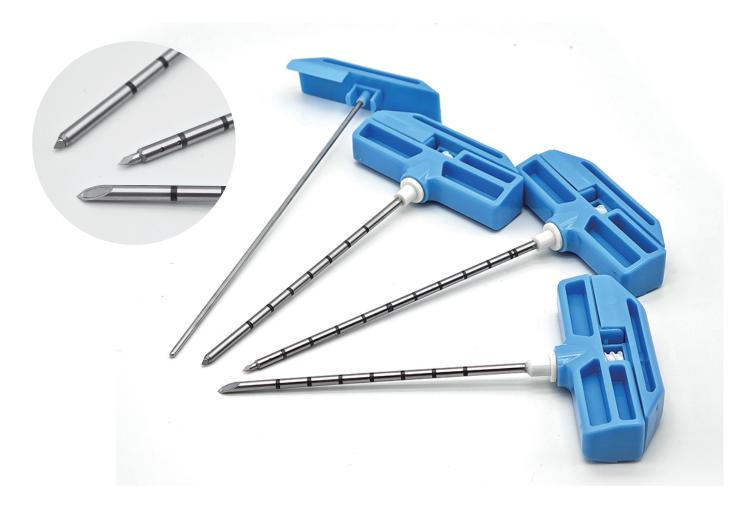

## **Specification**

| SIZE   |       | LENGTH     |            |             |           |  |
|--------|-------|------------|------------|-------------|-----------|--|
| OD(mm) | GAUGE | 70<br>2 ¾" | 90<br>3 ½" | 110<br>3 ¼" | 130<br>5" |  |
| 1.8    | 15G   |            |            |             |           |  |
| 2.5    | 13G   |            |            |             |           |  |
| 3.0    | 11G   |            |            |             |           |  |

Remark: normal size in above table, we can also make special size as clients' request.